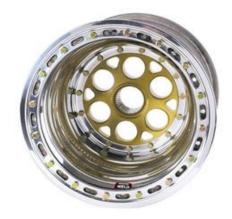

| Electrical and the second seco |                  |       |          |
|--------------------------------------------------------------------------------------------------------------------------------------------------------------------------------------------------------------------------------------------------------------------------------------------------------------------------------------------------------------------------------------------------------------------------------------------------------------------------------------------------------------------------------------------------------------------------------------------------------------------------------------------------------------------------------------------------------------------------------------------------------------------------------------------------------------------------------------------------------------------------------------------------------------------------------------------------------------------------------------------------------------------------------------------------------------------------------------------------------------------------------------------------------------------------------------------------------------------------------------------------------------------------------------------------------------------------------------------------------------------------------------------------------------------------------------------------------------------------------------------------------------------------------------------------------------------------------------------------------------------------------------------------------------------------------------------------------------------------------------------------------------------------------------------------------------------------------------------------------------------------------------------------------------------------------------------------------------------------------------------------------------------------------------------------------------------------------------------------------------------------------|------------------|-------|----------|
| Hoffman Auto Racing Use Parts Sa                                                                                                                                                                                                                                                                                                                                                                                                                                                                                                                                                                                                                                                                                                                                                                                                                                                                                                                                                                                                                                                                                                                                                                                                                                                                                                                                                                                                                                                                                                                                                                                                                                                                                                                                                                                                                                                                                                                                                                                                                                                                                               | le List (513) 69 | 7-953 | 37       |
| 10/6/2014                                                                                                                                                                                                                                                                                                                                                                                                                                                                                                                                                                                                                                                                                                                                                                                                                                                                                                                                                                                                                                                                                                                                                                                                                                                                                                                                                                                                                                                                                                                                                                                                                                                                                                                                                                                                                                                                                                                                                                                                                                                                                                                      | LIST PRICE       | SAI   | LE PRICE |
| Winters Rear 4.12:1 Medium weight axle ran at Oskaloosa with Kyle Larson last race                                                                                                                                                                                                                                                                                                                                                                                                                                                                                                                                                                                                                                                                                                                                                                                                                                                                                                                                                                                                                                                                                                                                                                                                                                                                                                                                                                                                                                                                                                                                                                                                                                                                                                                                                                                                                                                                                                                                                                                                                                             | \$ 1,600.00      | \$    | 750.00   |
| XYZ bird cages wing and non-wing pickups with dual row bearings (pr)                                                                                                                                                                                                                                                                                                                                                                                                                                                                                                                                                                                                                                                                                                                                                                                                                                                                                                                                                                                                                                                                                                                                                                                                                                                                                                                                                                                                                                                                                                                                                                                                                                                                                                                                                                                                                                                                                                                                                                                                                                                           | \$ 400.00        | \$    | 175.00   |
| XYZ angled broached RF torsion arm                                                                                                                                                                                                                                                                                                                                                                                                                                                                                                                                                                                                                                                                                                                                                                                                                                                                                                                                                                                                                                                                                                                                                                                                                                                                                                                                                                                                                                                                                                                                                                                                                                                                                                                                                                                                                                                                                                                                                                                                                                                                                             | \$ 45.00         | \$    | 20.00    |
| XYZ "S" bend LF torsion arm                                                                                                                                                                                                                                                                                                                                                                                                                                                                                                                                                                                                                                                                                                                                                                                                                                                                                                                                                                                                                                                                                                                                                                                                                                                                                                                                                                                                                                                                                                                                                                                                                                                                                                                                                                                                                                                                                                                                                                                                                                                                                                    | \$ 50.00         | \$    | 20.00    |
| XYZ Rear torsion arms RR 5" offset LR 3" offset fits XXX & most standard cars pair                                                                                                                                                                                                                                                                                                                                                                                                                                                                                                                                                                                                                                                                                                                                                                                                                                                                                                                                                                                                                                                                                                                                                                                                                                                                                                                                                                                                                                                                                                                                                                                                                                                                                                                                                                                                                                                                                                                                                                                                                                             | \$ 130.00        | \$    | 60.00    |
| Weld Direct Mount Hubs Ultra light w/ bearings pair                                                                                                                                                                                                                                                                                                                                                                                                                                                                                                                                                                                                                                                                                                                                                                                                                                                                                                                                                                                                                                                                                                                                                                                                                                                                                                                                                                                                                                                                                                                                                                                                                                                                                                                                                                                                                                                                                                                                                                                                                                                                            | \$ 430.00        | \$    | 200.00   |
| DMI Titanium spindles 3 1/4" B.C. Ti spud straight shaft                                                                                                                                                                                                                                                                                                                                                                                                                                                                                                                                                                                                                                                                                                                                                                                                                                                                                                                                                                                                                                                                                                                                                                                                                                                                                                                                                                                                                                                                                                                                                                                                                                                                                                                                                                                                                                                                                                                                                                                                                                                                       | \$ 190.00        | \$    | 85.00    |
| Steering arms Left combo and right (set) 3 1/4" B.C.                                                                                                                                                                                                                                                                                                                                                                                                                                                                                                                                                                                                                                                                                                                                                                                                                                                                                                                                                                                                                                                                                                                                                                                                                                                                                                                                                                                                                                                                                                                                                                                                                                                                                                                                                                                                                                                                                                                                                                                                                                                                           | \$ 95.00         | \$    | 35.00    |
| DMI 2K11 U-Joint 10 Races since new                                                                                                                                                                                                                                                                                                                                                                                                                                                                                                                                                                                                                                                                                                                                                                                                                                                                                                                                                                                                                                                                                                                                                                                                                                                                                                                                                                                                                                                                                                                                                                                                                                                                                                                                                                                                                                                                                                                                                                                                                                                                                            | \$ 200.00        | \$    | 50.00    |
| DMI 2K11 U-Joint 19 Races since new                                                                                                                                                                                                                                                                                                                                                                                                                                                                                                                                                                                                                                                                                                                                                                                                                                                                                                                                                                                                                                                                                                                                                                                                                                                                                                                                                                                                                                                                                                                                                                                                                                                                                                                                                                                                                                                                                                                                                                                                                                                                                            | \$ 200.00        | \$    | 50.00    |
| DMI Torque ball fits MPD tube                                                                                                                                                                                                                                                                                                                                                                                                                                                                                                                                                                                                                                                                                                                                                                                                                                                                                                                                                                                                                                                                                                                                                                                                                                                                                                                                                                                                                                                                                                                                                                                                                                                                                                                                                                                                                                                                                                                                                                                                                                                                                                  | \$ 100.00        | \$    | 40.00    |
| <b>DMI</b> Hard anodized torque ball housing inserts                                                                                                                                                                                                                                                                                                                                                                                                                                                                                                                                                                                                                                                                                                                                                                                                                                                                                                                                                                                                                                                                                                                                                                                                                                                                                                                                                                                                                                                                                                                                                                                                                                                                                                                                                                                                                                                                                                                                                                                                                                                                           | \$ 75.00         | \$    | 30.00    |
| MPD Torque Ball (Out Side Ball)                                                                                                                                                                                                                                                                                                                                                                                                                                                                                                                                                                                                                                                                                                                                                                                                                                                                                                                                                                                                                                                                                                                                                                                                                                                                                                                                                                                                                                                                                                                                                                                                                                                                                                                                                                                                                                                                                                                                                                                                                                                                                                | \$ 150.00        | \$    | 75.00    |
| MPD Left front Aluminum brake rotor                                                                                                                                                                                                                                                                                                                                                                                                                                                                                                                                                                                                                                                                                                                                                                                                                                                                                                                                                                                                                                                                                                                                                                                                                                                                                                                                                                                                                                                                                                                                                                                                                                                                                                                                                                                                                                                                                                                                                                                                                                                                                            | \$ 60.00         | \$    | 25.00    |
| MPD Torque ball housing machined down to line up pivot points                                                                                                                                                                                                                                                                                                                                                                                                                                                                                                                                                                                                                                                                                                                                                                                                                                                                                                                                                                                                                                                                                                                                                                                                                                                                                                                                                                                                                                                                                                                                                                                                                                                                                                                                                                                                                                                                                                                                                                                                                                                                  | \$ 200.00        | \$    | 65.00    |
| Benic/HAR Front Axles for Triple X, Maxim or Eagle 52"long                                                                                                                                                                                                                                                                                                                                                                                                                                                                                                                                                                                                                                                                                                                                                                                                                                                                                                                                                                                                                                                                                                                                                                                                                                                                                                                                                                                                                                                                                                                                                                                                                                                                                                                                                                                                                                                                                                                                                                                                                                                                     | \$ 190.00        | \$    | 125.00   |
| Wilwood LF/RR Brake caliper                                                                                                                                                                                                                                                                                                                                                                                                                                                                                                                                                                                                                                                                                                                                                                                                                                                                                                                                                                                                                                                                                                                                                                                                                                                                                                                                                                                                                                                                                                                                                                                                                                                                                                                                                                                                                                                                                                                                                                                                                                                                                                    | \$ 90.00         | \$    | 55.00    |
| Wilwood Inboard caliper Dynalite W/ Radial mount for .375 rotor                                                                                                                                                                                                                                                                                                                                                                                                                                                                                                                                                                                                                                                                                                                                                                                                                                                                                                                                                                                                                                                                                                                                                                                                                                                                                                                                                                                                                                                                                                                                                                                                                                                                                                                                                                                                                                                                                                                                                                                                                                                                | \$ 250.00        | \$    | 120.00   |
| Wilwood Billet 3 1/2" bolt spacing inboard caliper set up for 1.250" rotor                                                                                                                                                                                                                                                                                                                                                                                                                                                                                                                                                                                                                                                                                                                                                                                                                                                                                                                                                                                                                                                                                                                                                                                                                                                                                                                                                                                                                                                                                                                                                                                                                                                                                                                                                                                                                                                                                                                                                                                                                                                     | \$ 187.00        | \$    | 90.00    |
| Wilwood Billet pavement front caliper 5 1/4" bolt spacing set up for 1.250" rotor                                                                                                                                                                                                                                                                                                                                                                                                                                                                                                                                                                                                                                                                                                                                                                                                                                                                                                                                                                                                                                                                                                                                                                                                                                                                                                                                                                                                                                                                                                                                                                                                                                                                                                                                                                                                                                                                                                                                                                                                                                              | \$ 187.00        | \$    | 90.00    |
| Wilwood brake hats 2" offset 6x5"bc for studs 8x7.625" for rotor                                                                                                                                                                                                                                                                                                                                                                                                                                                                                                                                                                                                                                                                                                                                                                                                                                                                                                                                                                                                                                                                                                                                                                                                                                                                                                                                                                                                                                                                                                                                                                                                                                                                                                                                                                                                                                                                                                                                                                                                                                                               | \$ 100.00        | \$    | 45.00    |
| Wilwood 1.25" HD front brake rotors curved vane pair (PN160-3872)                                                                                                                                                                                                                                                                                                                                                                                                                                                                                                                                                                                                                                                                                                                                                                                                                                                                                                                                                                                                                                                                                                                                                                                                                                                                                                                                                                                                                                                                                                                                                                                                                                                                                                                                                                                                                                                                                                                                                                                                                                                              | \$ 180.00        | \$    | 90.00    |
| Red Devil Steel brake rotors used on pavement car .810"x12" 8 on 7.625" BC                                                                                                                                                                                                                                                                                                                                                                                                                                                                                                                                                                                                                                                                                                                                                                                                                                                                                                                                                                                                                                                                                                                                                                                                                                                                                                                                                                                                                                                                                                                                                                                                                                                                                                                                                                                                                                                                                                                                                                                                                                                     | \$ 495.00        | \$    | 350.00   |
| Beast radiator by Saldana lay down type no cap measures 18 1/4"x16 1/2"x2"                                                                                                                                                                                                                                                                                                                                                                                                                                                                                                                                                                                                                                                                                                                                                                                                                                                                                                                                                                                                                                                                                                                                                                                                                                                                                                                                                                                                                                                                                                                                                                                                                                                                                                                                                                                                                                                                                                                                                                                                                                                     | \$ 335.00        | \$    | 150.00   |
| Beast radiator by Saldana lay down type no cap measures 20 3/4"x20"x2"                                                                                                                                                                                                                                                                                                                                                                                                                                                                                                                                                                                                                                                                                                                                                                                                                                                                                                                                                                                                                                                                                                                                                                                                                                                                                                                                                                                                                                                                                                                                                                                                                                                                                                                                                                                                                                                                                                                                                                                                                                                         | \$ 335.00        | \$    | 150.00   |
| Fluidyne radiator stand up no cap 20"x13 1/2"x2" 2-1/2"NPT top 1-1/2" NPT bottom                                                                                                                                                                                                                                                                                                                                                                                                                                                                                                                                                                                                                                                                                                                                                                                                                                                                                                                                                                                                                                                                                                                                                                                                                                                                                                                                                                                                                                                                                                                                                                                                                                                                                                                                                                                                                                                                                                                                                                                                                                               | \$ 300.00        | \$    | 125.00   |
| Fluidyne radiator stand up no cap 22"x14"x1/2" 2- 1/2"NPT top 1- 1/2" NPT bottom                                                                                                                                                                                                                                                                                                                                                                                                                                                                                                                                                                                                                                                                                                                                                                                                                                                                                                                                                                                                                                                                                                                                                                                                                                                                                                                                                                                                                                                                                                                                                                                                                                                                                                                                                                                                                                                                                                                                                                                                                                               | \$ 300.00        | \$    | 125.00   |
| <b>Tilton</b> onboard starter 10 tooth bolt in style for Silver Crown car                                                                                                                                                                                                                                                                                                                                                                                                                                                                                                                                                                                                                                                                                                                                                                                                                                                                                                                                                                                                                                                                                                                                                                                                                                                                                                                                                                                                                                                                                                                                                                                                                                                                                                                                                                                                                                                                                                                                                                                                                                                      | \$ 685.00        | \$    | 340.00   |
| Tilton onboard starter 9 tooth pinch clamp style for Silver Crown car                                                                                                                                                                                                                                                                                                                                                                                                                                                                                                                                                                                                                                                                                                                                                                                                                                                                                                                                                                                                                                                                                                                                                                                                                                                                                                                                                                                                                                                                                                                                                                                                                                                                                                                                                                                                                                                                                                                                                                                                                                                          | \$ 685.00        | \$    | 340.00   |
| Tilton Billet output housing 4.25" ball                                                                                                                                                                                                                                                                                                                                                                                                                                                                                                                                                                                                                                                                                                                                                                                                                                                                                                                                                                                                                                                                                                                                                                                                                                                                                                                                                                                                                                                                                                                                                                                                                                                                                                                                                                                                                                                                                                                                                                                                                                                                                        | \$ 1,200.00      | \$    | 600.00   |
| Tilton Cast output housing 4.25" ball                                                                                                                                                                                                                                                                                                                                                                                                                                                                                                                                                                                                                                                                                                                                                                                                                                                                                                                                                                                                                                                                                                                                                                                                                                                                                                                                                                                                                                                                                                                                                                                                                                                                                                                                                                                                                                                                                                                                                                                                                                                                                          | \$ 1,200.00      | \$    | 500.00   |
| Tilton 73 tooth flywheel                                                                                                                                                                                                                                                                                                                                                                                                                                                                                                                                                                                                                                                                                                                                                                                                                                                                                                                                                                                                                                                                                                                                                                                                                                                                                                                                                                                                                                                                                                                                                                                                                                                                                                                                                                                                                                                                                                                                                                                                                                                                                                       | \$ 525.00        | \$    | 260.00   |
| Tilton 5 1/2" OT-III Clutch                                                                                                                                                                                                                                                                                                                                                                                                                                                                                                                                                                                                                                                                                                                                                                                                                                                                                                                                                                                                                                                                                                                                                                                                                                                                                                                                                                                                                                                                                                                                                                                                                                                                                                                                                                                                                                                                                                                                                                                                                                                                                                    | \$ 775.00        | \$    | 350.00   |
| Tilton Silver Crown mount power steering pump to bell housing Chevy                                                                                                                                                                                                                                                                                                                                                                                                                                                                                                                                                                                                                                                                                                                                                                                                                                                                                                                                                                                                                                                                                                                                                                                                                                                                                                                                                                                                                                                                                                                                                                                                                                                                                                                                                                                                                                                                                                                                                                                                                                                            | \$ 200.00        | \$    | 100.00   |
| Tilton 26 spline steel yoke shaft                                                                                                                                                                                                                                                                                                                                                                                                                                                                                                                                                                                                                                                                                                                                                                                                                                                                                                                                                                                                                                                                                                                                                                                                                                                                                                                                                                                                                                                                                                                                                                                                                                                                                                                                                                                                                                                                                                                                                                                                                                                                                              | \$ 650.00        | \$    | 500.00   |
| Tilton Release bearings                                                                                                                                                                                                                                                                                                                                                                                                                                                                                                                                                                                                                                                                                                                                                                                                                                                                                                                                                                                                                                                                                                                                                                                                                                                                                                                                                                                                                                                                                                                                                                                                                                                                                                                                                                                                                                                                                                                                                                                                                                                                                                        | \$ 120.00        | \$    | 60.00    |
|                                                                                                                                                                                                                                                                                                                                                                                                                                                                                                                                                                                                                                                                                                                                                                                                                                                                                                                                                                                                                                                                                                                                                                                                                                                                                                                                                                                                                                                                                                                                                                                                                                                                                                                                                                                                                                                                                                                                                                                                                                                                                                                                | A                |       |          |