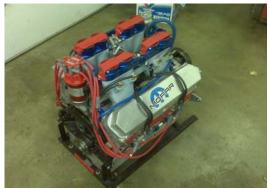

| Electrical and the second seco |                  |       |          |
|--------------------------------------------------------------------------------------------------------------------------------------------------------------------------------------------------------------------------------------------------------------------------------------------------------------------------------------------------------------------------------------------------------------------------------------------------------------------------------------------------------------------------------------------------------------------------------------------------------------------------------------------------------------------------------------------------------------------------------------------------------------------------------------------------------------------------------------------------------------------------------------------------------------------------------------------------------------------------------------------------------------------------------------------------------------------------------------------------------------------------------------------------------------------------------------------------------------------------------------------------------------------------------------------------------------------------------------------------------------------------------------------------------------------------------------------------------------------------------------------------------------------------------------------------------------------------------------------------------------------------------------------------------------------------------------------------------------------------------------------------------------------------------------------------------------------------------------------------------------------------------------------------------------------------------------------------------------------------------------------------------------------------------------------------------------------------------------------------------------------------------|------------------|-------|----------|
| Hoffman Auto Racing Use Parts Sa                                                                                                                                                                                                                                                                                                                                                                                                                                                                                                                                                                                                                                                                                                                                                                                                                                                                                                                                                                                                                                                                                                                                                                                                                                                                                                                                                                                                                                                                                                                                                                                                                                                                                                                                                                                                                                                                                                                                                                                                                                                                                               | le List (513) 69 | 7-953 | 37       |
| 10/6/2014                                                                                                                                                                                                                                                                                                                                                                                                                                                                                                                                                                                                                                                                                                                                                                                                                                                                                                                                                                                                                                                                                                                                                                                                                                                                                                                                                                                                                                                                                                                                                                                                                                                                                                                                                                                                                                                                                                                                                                                                                                                                                                                      | LIST PRICE       | SAI   | LE PRICE |
| Winters Rear 4.12:1 Medium weight axle ran at Oskaloosa with Kyle Larson last race                                                                                                                                                                                                                                                                                                                                                                                                                                                                                                                                                                                                                                                                                                                                                                                                                                                                                                                                                                                                                                                                                                                                                                                                                                                                                                                                                                                                                                                                                                                                                                                                                                                                                                                                                                                                                                                                                                                                                                                                                                             | \$ 1,600.00      | \$    | 750.00   |
| XYZ bird cages wing and non-wing pickups with dual row bearings (pr)                                                                                                                                                                                                                                                                                                                                                                                                                                                                                                                                                                                                                                                                                                                                                                                                                                                                                                                                                                                                                                                                                                                                                                                                                                                                                                                                                                                                                                                                                                                                                                                                                                                                                                                                                                                                                                                                                                                                                                                                                                                           | \$ 400.00        | \$    | 175.00   |
| XYZ angled broached RF torsion arm                                                                                                                                                                                                                                                                                                                                                                                                                                                                                                                                                                                                                                                                                                                                                                                                                                                                                                                                                                                                                                                                                                                                                                                                                                                                                                                                                                                                                                                                                                                                                                                                                                                                                                                                                                                                                                                                                                                                                                                                                                                                                             | \$ 45.00         | \$    | 20.00    |
| XYZ "S" bend LF torsion arm                                                                                                                                                                                                                                                                                                                                                                                                                                                                                                                                                                                                                                                                                                                                                                                                                                                                                                                                                                                                                                                                                                                                                                                                                                                                                                                                                                                                                                                                                                                                                                                                                                                                                                                                                                                                                                                                                                                                                                                                                                                                                                    | \$ 50.00         | \$    | 20.00    |
| XYZ Rear torsion arms RR 5" offset LR 3" offset fits XXX & most standard cars pair                                                                                                                                                                                                                                                                                                                                                                                                                                                                                                                                                                                                                                                                                                                                                                                                                                                                                                                                                                                                                                                                                                                                                                                                                                                                                                                                                                                                                                                                                                                                                                                                                                                                                                                                                                                                                                                                                                                                                                                                                                             | \$ 130.00        | \$    | 60.00    |
| Weld Direct Mount Hubs Ultra light w/ bearings pair                                                                                                                                                                                                                                                                                                                                                                                                                                                                                                                                                                                                                                                                                                                                                                                                                                                                                                                                                                                                                                                                                                                                                                                                                                                                                                                                                                                                                                                                                                                                                                                                                                                                                                                                                                                                                                                                                                                                                                                                                                                                            | \$ 430.00        | \$    | 200.00   |
| DMI Titanium spindles 3 1/4" B.C. Ti spud straight shaft                                                                                                                                                                                                                                                                                                                                                                                                                                                                                                                                                                                                                                                                                                                                                                                                                                                                                                                                                                                                                                                                                                                                                                                                                                                                                                                                                                                                                                                                                                                                                                                                                                                                                                                                                                                                                                                                                                                                                                                                                                                                       | \$ 190.00        | \$    | 85.00    |
| Steering arms Left combo and right (set) 3 1/4" B.C.                                                                                                                                                                                                                                                                                                                                                                                                                                                                                                                                                                                                                                                                                                                                                                                                                                                                                                                                                                                                                                                                                                                                                                                                                                                                                                                                                                                                                                                                                                                                                                                                                                                                                                                                                                                                                                                                                                                                                                                                                                                                           | \$ 95.00         | \$    | 35.00    |
| DMI 2K11 U-Joint 10 Races since new                                                                                                                                                                                                                                                                                                                                                                                                                                                                                                                                                                                                                                                                                                                                                                                                                                                                                                                                                                                                                                                                                                                                                                                                                                                                                                                                                                                                                                                                                                                                                                                                                                                                                                                                                                                                                                                                                                                                                                                                                                                                                            | \$ 200.00        | \$    | 50.00    |
| DMI 2K11 U-Joint 19 Races since new                                                                                                                                                                                                                                                                                                                                                                                                                                                                                                                                                                                                                                                                                                                                                                                                                                                                                                                                                                                                                                                                                                                                                                                                                                                                                                                                                                                                                                                                                                                                                                                                                                                                                                                                                                                                                                                                                                                                                                                                                                                                                            | \$ 200.00        | \$    | 50.00    |
| DMI Torque ball fits MPD tube                                                                                                                                                                                                                                                                                                                                                                                                                                                                                                                                                                                                                                                                                                                                                                                                                                                                                                                                                                                                                                                                                                                                                                                                                                                                                                                                                                                                                                                                                                                                                                                                                                                                                                                                                                                                                                                                                                                                                                                                                                                                                                  | \$ 100.00        | \$    | 40.00    |
| <b>DMI</b> Hard anodized torque ball housing inserts                                                                                                                                                                                                                                                                                                                                                                                                                                                                                                                                                                                                                                                                                                                                                                                                                                                                                                                                                                                                                                                                                                                                                                                                                                                                                                                                                                                                                                                                                                                                                                                                                                                                                                                                                                                                                                                                                                                                                                                                                                                                           | \$ 75.00         | \$    | 30.00    |
| MPD Torque Ball (Out Side Ball)                                                                                                                                                                                                                                                                                                                                                                                                                                                                                                                                                                                                                                                                                                                                                                                                                                                                                                                                                                                                                                                                                                                                                                                                                                                                                                                                                                                                                                                                                                                                                                                                                                                                                                                                                                                                                                                                                                                                                                                                                                                                                                | \$ 150.00        | \$    | 75.00    |
| MPD Left front Aluminum brake rotor                                                                                                                                                                                                                                                                                                                                                                                                                                                                                                                                                                                                                                                                                                                                                                                                                                                                                                                                                                                                                                                                                                                                                                                                                                                                                                                                                                                                                                                                                                                                                                                                                                                                                                                                                                                                                                                                                                                                                                                                                                                                                            | \$ 60.00         | \$    | 25.00    |
| MPD Torque ball housing machined down to line up pivot points                                                                                                                                                                                                                                                                                                                                                                                                                                                                                                                                                                                                                                                                                                                                                                                                                                                                                                                                                                                                                                                                                                                                                                                                                                                                                                                                                                                                                                                                                                                                                                                                                                                                                                                                                                                                                                                                                                                                                                                                                                                                  | \$ 200.00        | \$    | 65.00    |
| Benic/HAR Front Axles for Triple X, Maxim or Eagle 52"long                                                                                                                                                                                                                                                                                                                                                                                                                                                                                                                                                                                                                                                                                                                                                                                                                                                                                                                                                                                                                                                                                                                                                                                                                                                                                                                                                                                                                                                                                                                                                                                                                                                                                                                                                                                                                                                                                                                                                                                                                                                                     | \$ 190.00        | \$    | 125.00   |
| Wilwood LF/RR Brake caliper                                                                                                                                                                                                                                                                                                                                                                                                                                                                                                                                                                                                                                                                                                                                                                                                                                                                                                                                                                                                                                                                                                                                                                                                                                                                                                                                                                                                                                                                                                                                                                                                                                                                                                                                                                                                                                                                                                                                                                                                                                                                                                    | \$ 90.00         | \$    | 55.00    |
| Wilwood Inboard caliper Dynalite W/ Radial mount for .375 rotor                                                                                                                                                                                                                                                                                                                                                                                                                                                                                                                                                                                                                                                                                                                                                                                                                                                                                                                                                                                                                                                                                                                                                                                                                                                                                                                                                                                                                                                                                                                                                                                                                                                                                                                                                                                                                                                                                                                                                                                                                                                                | \$ 250.00        | \$    | 120.00   |
| Wilwood Billet 3 1/2" bolt spacing inboard caliper set up for 1.250" rotor                                                                                                                                                                                                                                                                                                                                                                                                                                                                                                                                                                                                                                                                                                                                                                                                                                                                                                                                                                                                                                                                                                                                                                                                                                                                                                                                                                                                                                                                                                                                                                                                                                                                                                                                                                                                                                                                                                                                                                                                                                                     | \$ 187.00        | \$    | 90.00    |
| Wilwood Billet pavement front caliper 5 1/4" bolt spacing set up for 1.250" rotor                                                                                                                                                                                                                                                                                                                                                                                                                                                                                                                                                                                                                                                                                                                                                                                                                                                                                                                                                                                                                                                                                                                                                                                                                                                                                                                                                                                                                                                                                                                                                                                                                                                                                                                                                                                                                                                                                                                                                                                                                                              | \$ 187.00        | \$    | 90.00    |
| Wilwood brake hats 2" offset 6x5"bc for studs 8x7.625" for rotor                                                                                                                                                                                                                                                                                                                                                                                                                                                                                                                                                                                                                                                                                                                                                                                                                                                                                                                                                                                                                                                                                                                                                                                                                                                                                                                                                                                                                                                                                                                                                                                                                                                                                                                                                                                                                                                                                                                                                                                                                                                               | \$ 100.00        | \$    | 45.00    |
| Wilwood 1.25" HD front brake rotors curved vane pair (PN160-3872)                                                                                                                                                                                                                                                                                                                                                                                                                                                                                                                                                                                                                                                                                                                                                                                                                                                                                                                                                                                                                                                                                                                                                                                                                                                                                                                                                                                                                                                                                                                                                                                                                                                                                                                                                                                                                                                                                                                                                                                                                                                              | \$ 180.00        | \$    | 90.00    |
| Red Devil Steel brake rotors used on pavement car .810"x12" 8 on 7.625" BC                                                                                                                                                                                                                                                                                                                                                                                                                                                                                                                                                                                                                                                                                                                                                                                                                                                                                                                                                                                                                                                                                                                                                                                                                                                                                                                                                                                                                                                                                                                                                                                                                                                                                                                                                                                                                                                                                                                                                                                                                                                     | \$ 495.00        | \$    | 350.00   |
| Beast radiator by Saldana lay down type no cap measures 18 1/4"x16 1/2"x2"                                                                                                                                                                                                                                                                                                                                                                                                                                                                                                                                                                                                                                                                                                                                                                                                                                                                                                                                                                                                                                                                                                                                                                                                                                                                                                                                                                                                                                                                                                                                                                                                                                                                                                                                                                                                                                                                                                                                                                                                                                                     | \$ 335.00        | \$    | 150.00   |
| Beast radiator by Saldana lay down type no cap measures 20 3/4"x20"x2"                                                                                                                                                                                                                                                                                                                                                                                                                                                                                                                                                                                                                                                                                                                                                                                                                                                                                                                                                                                                                                                                                                                                                                                                                                                                                                                                                                                                                                                                                                                                                                                                                                                                                                                                                                                                                                                                                                                                                                                                                                                         | \$ 335.00        | \$    | 150.00   |
| Fluidyne radiator stand up no cap 20"x13 1/2"x2" 2-1/2"NPT top 1-1/2" NPT bottom                                                                                                                                                                                                                                                                                                                                                                                                                                                                                                                                                                                                                                                                                                                                                                                                                                                                                                                                                                                                                                                                                                                                                                                                                                                                                                                                                                                                                                                                                                                                                                                                                                                                                                                                                                                                                                                                                                                                                                                                                                               | \$ 300.00        | \$    | 125.00   |
| Fluidyne radiator stand up no cap 22"x14"x1/2" 2- 1/2"NPT top 1- 1/2" NPT bottom                                                                                                                                                                                                                                                                                                                                                                                                                                                                                                                                                                                                                                                                                                                                                                                                                                                                                                                                                                                                                                                                                                                                                                                                                                                                                                                                                                                                                                                                                                                                                                                                                                                                                                                                                                                                                                                                                                                                                                                                                                               | \$ 300.00        | \$    | 125.00   |
| <b>Tilton</b> onboard starter 10 tooth bolt in style for Silver Crown car                                                                                                                                                                                                                                                                                                                                                                                                                                                                                                                                                                                                                                                                                                                                                                                                                                                                                                                                                                                                                                                                                                                                                                                                                                                                                                                                                                                                                                                                                                                                                                                                                                                                                                                                                                                                                                                                                                                                                                                                                                                      | \$ 685.00        | \$    | 340.00   |
| Tilton onboard starter 9 tooth pinch clamp style for Silver Crown car                                                                                                                                                                                                                                                                                                                                                                                                                                                                                                                                                                                                                                                                                                                                                                                                                                                                                                                                                                                                                                                                                                                                                                                                                                                                                                                                                                                                                                                                                                                                                                                                                                                                                                                                                                                                                                                                                                                                                                                                                                                          | \$ 685.00        | \$    | 340.00   |
| Tilton Billet output housing 4.25" ball                                                                                                                                                                                                                                                                                                                                                                                                                                                                                                                                                                                                                                                                                                                                                                                                                                                                                                                                                                                                                                                                                                                                                                                                                                                                                                                                                                                                                                                                                                                                                                                                                                                                                                                                                                                                                                                                                                                                                                                                                                                                                        | \$ 1,200.00      | \$    | 600.00   |
| Tilton Cast output housing 4.25" ball                                                                                                                                                                                                                                                                                                                                                                                                                                                                                                                                                                                                                                                                                                                                                                                                                                                                                                                                                                                                                                                                                                                                                                                                                                                                                                                                                                                                                                                                                                                                                                                                                                                                                                                                                                                                                                                                                                                                                                                                                                                                                          | \$ 1,200.00      | \$    | 500.00   |
| Tilton 73 tooth flywheel                                                                                                                                                                                                                                                                                                                                                                                                                                                                                                                                                                                                                                                                                                                                                                                                                                                                                                                                                                                                                                                                                                                                                                                                                                                                                                                                                                                                                                                                                                                                                                                                                                                                                                                                                                                                                                                                                                                                                                                                                                                                                                       | \$ 525.00        | \$    | 260.00   |
| Tilton 5 1/2" OT-III Clutch                                                                                                                                                                                                                                                                                                                                                                                                                                                                                                                                                                                                                                                                                                                                                                                                                                                                                                                                                                                                                                                                                                                                                                                                                                                                                                                                                                                                                                                                                                                                                                                                                                                                                                                                                                                                                                                                                                                                                                                                                                                                                                    | \$ 775.00        | \$    | 350.00   |
| Tilton Silver Crown mount power steering pump to bell housing Chevy                                                                                                                                                                                                                                                                                                                                                                                                                                                                                                                                                                                                                                                                                                                                                                                                                                                                                                                                                                                                                                                                                                                                                                                                                                                                                                                                                                                                                                                                                                                                                                                                                                                                                                                                                                                                                                                                                                                                                                                                                                                            | \$ 200.00        | \$    | 100.00   |
| Tilton 26 spline steel yoke shaft                                                                                                                                                                                                                                                                                                                                                                                                                                                                                                                                                                                                                                                                                                                                                                                                                                                                                                                                                                                                                                                                                                                                                                                                                                                                                                                                                                                                                                                                                                                                                                                                                                                                                                                                                                                                                                                                                                                                                                                                                                                                                              | \$ 650.00        | \$    | 500.00   |
| Tilton Release bearings                                                                                                                                                                                                                                                                                                                                                                                                                                                                                                                                                                                                                                                                                                                                                                                                                                                                                                                                                                                                                                                                                                                                                                                                                                                                                                                                                                                                                                                                                                                                                                                                                                                                                                                                                                                                                                                                                                                                                                                                                                                                                                        | \$ 120.00        | \$    | 60.00    |
|                                                                                                                                                                                                                                                                                                                                                                                                                                                                                                                                                                                                                                                                                                                                                                                                                                                                                                                                                                                                                                                                                                                                                                                                                                                                                                                                                                                                                                                                                                                                                                                                                                                                                                                                                                                                                                                                                                                                                                                                                                                                                                                                | A                |       |          |