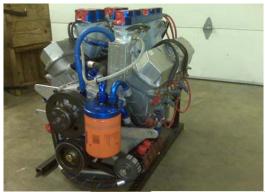

| Electrical and the second seco |                  |       |          |
|--------------------------------------------------------------------------------------------------------------------------------------------------------------------------------------------------------------------------------------------------------------------------------------------------------------------------------------------------------------------------------------------------------------------------------------------------------------------------------------------------------------------------------------------------------------------------------------------------------------------------------------------------------------------------------------------------------------------------------------------------------------------------------------------------------------------------------------------------------------------------------------------------------------------------------------------------------------------------------------------------------------------------------------------------------------------------------------------------------------------------------------------------------------------------------------------------------------------------------------------------------------------------------------------------------------------------------------------------------------------------------------------------------------------------------------------------------------------------------------------------------------------------------------------------------------------------------------------------------------------------------------------------------------------------------------------------------------------------------------------------------------------------------------------------------------------------------------------------------------------------------------------------------------------------------------------------------------------------------------------------------------------------------------------------------------------------------------------------------------------------------|------------------|-------|----------|
| Hoffman Auto Racing Use Parts Sa                                                                                                                                                                                                                                                                                                                                                                                                                                                                                                                                                                                                                                                                                                                                                                                                                                                                                                                                                                                                                                                                                                                                                                                                                                                                                                                                                                                                                                                                                                                                                                                                                                                                                                                                                                                                                                                                                                                                                                                                                                                                                               | le List (513) 69 | 7-953 | 37       |
| 10/6/2014                                                                                                                                                                                                                                                                                                                                                                                                                                                                                                                                                                                                                                                                                                                                                                                                                                                                                                                                                                                                                                                                                                                                                                                                                                                                                                                                                                                                                                                                                                                                                                                                                                                                                                                                                                                                                                                                                                                                                                                                                                                                                                                      | LIST PRICE       | SAI   | LE PRICE |
| Winters Rear 4.12:1 Medium weight axle ran at Oskaloosa with Kyle Larson last race                                                                                                                                                                                                                                                                                                                                                                                                                                                                                                                                                                                                                                                                                                                                                                                                                                                                                                                                                                                                                                                                                                                                                                                                                                                                                                                                                                                                                                                                                                                                                                                                                                                                                                                                                                                                                                                                                                                                                                                                                                             | \$ 1,600.00      | \$    | 750.00   |
| XYZ bird cages wing and non-wing pickups with dual row bearings (pr)                                                                                                                                                                                                                                                                                                                                                                                                                                                                                                                                                                                                                                                                                                                                                                                                                                                                                                                                                                                                                                                                                                                                                                                                                                                                                                                                                                                                                                                                                                                                                                                                                                                                                                                                                                                                                                                                                                                                                                                                                                                           | \$ 400.00        | \$    | 175.00   |
| XYZ angled broached RF torsion arm                                                                                                                                                                                                                                                                                                                                                                                                                                                                                                                                                                                                                                                                                                                                                                                                                                                                                                                                                                                                                                                                                                                                                                                                                                                                                                                                                                                                                                                                                                                                                                                                                                                                                                                                                                                                                                                                                                                                                                                                                                                                                             | \$ 45.00         | \$    | 20.00    |
| XYZ "S" bend LF torsion arm                                                                                                                                                                                                                                                                                                                                                                                                                                                                                                                                                                                                                                                                                                                                                                                                                                                                                                                                                                                                                                                                                                                                                                                                                                                                                                                                                                                                                                                                                                                                                                                                                                                                                                                                                                                                                                                                                                                                                                                                                                                                                                    | \$ 50.00         | \$    | 20.00    |
| XYZ Rear torsion arms RR 5" offset LR 3" offset fits XXX & most standard cars pair                                                                                                                                                                                                                                                                                                                                                                                                                                                                                                                                                                                                                                                                                                                                                                                                                                                                                                                                                                                                                                                                                                                                                                                                                                                                                                                                                                                                                                                                                                                                                                                                                                                                                                                                                                                                                                                                                                                                                                                                                                             | \$ 130.00        | \$    | 60.00    |
| Weld Direct Mount Hubs Ultra light w/ bearings pair                                                                                                                                                                                                                                                                                                                                                                                                                                                                                                                                                                                                                                                                                                                                                                                                                                                                                                                                                                                                                                                                                                                                                                                                                                                                                                                                                                                                                                                                                                                                                                                                                                                                                                                                                                                                                                                                                                                                                                                                                                                                            | \$ 430.00        | \$    | 200.00   |
| DMI Titanium spindles 3 1/4" B.C. Ti spud straight shaft                                                                                                                                                                                                                                                                                                                                                                                                                                                                                                                                                                                                                                                                                                                                                                                                                                                                                                                                                                                                                                                                                                                                                                                                                                                                                                                                                                                                                                                                                                                                                                                                                                                                                                                                                                                                                                                                                                                                                                                                                                                                       | \$ 190.00        | \$    | 85.00    |
| Steering arms Left combo and right (set) 3 1/4" B.C.                                                                                                                                                                                                                                                                                                                                                                                                                                                                                                                                                                                                                                                                                                                                                                                                                                                                                                                                                                                                                                                                                                                                                                                                                                                                                                                                                                                                                                                                                                                                                                                                                                                                                                                                                                                                                                                                                                                                                                                                                                                                           | \$ 95.00         | \$    | 35.00    |
| DMI 2K11 U-Joint 10 Races since new                                                                                                                                                                                                                                                                                                                                                                                                                                                                                                                                                                                                                                                                                                                                                                                                                                                                                                                                                                                                                                                                                                                                                                                                                                                                                                                                                                                                                                                                                                                                                                                                                                                                                                                                                                                                                                                                                                                                                                                                                                                                                            | \$ 200.00        | \$    | 50.00    |
| DMI 2K11 U-Joint 19 Races since new                                                                                                                                                                                                                                                                                                                                                                                                                                                                                                                                                                                                                                                                                                                                                                                                                                                                                                                                                                                                                                                                                                                                                                                                                                                                                                                                                                                                                                                                                                                                                                                                                                                                                                                                                                                                                                                                                                                                                                                                                                                                                            | \$ 200.00        | \$    | 50.00    |
| DMI Torque ball fits MPD tube                                                                                                                                                                                                                                                                                                                                                                                                                                                                                                                                                                                                                                                                                                                                                                                                                                                                                                                                                                                                                                                                                                                                                                                                                                                                                                                                                                                                                                                                                                                                                                                                                                                                                                                                                                                                                                                                                                                                                                                                                                                                                                  | \$ 100.00        | \$    | 40.00    |
| <b>DMI</b> Hard anodized torque ball housing inserts                                                                                                                                                                                                                                                                                                                                                                                                                                                                                                                                                                                                                                                                                                                                                                                                                                                                                                                                                                                                                                                                                                                                                                                                                                                                                                                                                                                                                                                                                                                                                                                                                                                                                                                                                                                                                                                                                                                                                                                                                                                                           | \$ 75.00         | \$    | 30.00    |
| MPD Torque Ball (Out Side Ball)                                                                                                                                                                                                                                                                                                                                                                                                                                                                                                                                                                                                                                                                                                                                                                                                                                                                                                                                                                                                                                                                                                                                                                                                                                                                                                                                                                                                                                                                                                                                                                                                                                                                                                                                                                                                                                                                                                                                                                                                                                                                                                | \$ 150.00        | \$    | 75.00    |
| MPD Left front Aluminum brake rotor                                                                                                                                                                                                                                                                                                                                                                                                                                                                                                                                                                                                                                                                                                                                                                                                                                                                                                                                                                                                                                                                                                                                                                                                                                                                                                                                                                                                                                                                                                                                                                                                                                                                                                                                                                                                                                                                                                                                                                                                                                                                                            | \$ 60.00         | \$    | 25.00    |
| MPD Torque ball housing machined down to line up pivot points                                                                                                                                                                                                                                                                                                                                                                                                                                                                                                                                                                                                                                                                                                                                                                                                                                                                                                                                                                                                                                                                                                                                                                                                                                                                                                                                                                                                                                                                                                                                                                                                                                                                                                                                                                                                                                                                                                                                                                                                                                                                  | \$ 200.00        | \$    | 65.00    |
| Benic/HAR Front Axles for Triple X, Maxim or Eagle 52"long                                                                                                                                                                                                                                                                                                                                                                                                                                                                                                                                                                                                                                                                                                                                                                                                                                                                                                                                                                                                                                                                                                                                                                                                                                                                                                                                                                                                                                                                                                                                                                                                                                                                                                                                                                                                                                                                                                                                                                                                                                                                     | \$ 190.00        | \$    | 125.00   |
| Wilwood LF/RR Brake caliper                                                                                                                                                                                                                                                                                                                                                                                                                                                                                                                                                                                                                                                                                                                                                                                                                                                                                                                                                                                                                                                                                                                                                                                                                                                                                                                                                                                                                                                                                                                                                                                                                                                                                                                                                                                                                                                                                                                                                                                                                                                                                                    | \$ 90.00         | \$    | 55.00    |
| Wilwood Inboard caliper Dynalite W/ Radial mount for .375 rotor                                                                                                                                                                                                                                                                                                                                                                                                                                                                                                                                                                                                                                                                                                                                                                                                                                                                                                                                                                                                                                                                                                                                                                                                                                                                                                                                                                                                                                                                                                                                                                                                                                                                                                                                                                                                                                                                                                                                                                                                                                                                | \$ 250.00        | \$    | 120.00   |
| Wilwood Billet 3 1/2" bolt spacing inboard caliper set up for 1.250" rotor                                                                                                                                                                                                                                                                                                                                                                                                                                                                                                                                                                                                                                                                                                                                                                                                                                                                                                                                                                                                                                                                                                                                                                                                                                                                                                                                                                                                                                                                                                                                                                                                                                                                                                                                                                                                                                                                                                                                                                                                                                                     | \$ 187.00        | \$    | 90.00    |
| Wilwood Billet pavement front caliper 5 1/4" bolt spacing set up for 1.250" rotor                                                                                                                                                                                                                                                                                                                                                                                                                                                                                                                                                                                                                                                                                                                                                                                                                                                                                                                                                                                                                                                                                                                                                                                                                                                                                                                                                                                                                                                                                                                                                                                                                                                                                                                                                                                                                                                                                                                                                                                                                                              | \$ 187.00        | \$    | 90.00    |
| Wilwood brake hats 2" offset 6x5"bc for studs 8x7.625" for rotor                                                                                                                                                                                                                                                                                                                                                                                                                                                                                                                                                                                                                                                                                                                                                                                                                                                                                                                                                                                                                                                                                                                                                                                                                                                                                                                                                                                                                                                                                                                                                                                                                                                                                                                                                                                                                                                                                                                                                                                                                                                               | \$ 100.00        | \$    | 45.00    |
| Wilwood 1.25" HD front brake rotors curved vane pair (PN160-3872)                                                                                                                                                                                                                                                                                                                                                                                                                                                                                                                                                                                                                                                                                                                                                                                                                                                                                                                                                                                                                                                                                                                                                                                                                                                                                                                                                                                                                                                                                                                                                                                                                                                                                                                                                                                                                                                                                                                                                                                                                                                              | \$ 180.00        | \$    | 90.00    |
| Red Devil Steel brake rotors used on pavement car .810"x12" 8 on 7.625" BC                                                                                                                                                                                                                                                                                                                                                                                                                                                                                                                                                                                                                                                                                                                                                                                                                                                                                                                                                                                                                                                                                                                                                                                                                                                                                                                                                                                                                                                                                                                                                                                                                                                                                                                                                                                                                                                                                                                                                                                                                                                     | \$ 495.00        | \$    | 350.00   |
| Beast radiator by Saldana lay down type no cap measures 18 1/4"x16 1/2"x2"                                                                                                                                                                                                                                                                                                                                                                                                                                                                                                                                                                                                                                                                                                                                                                                                                                                                                                                                                                                                                                                                                                                                                                                                                                                                                                                                                                                                                                                                                                                                                                                                                                                                                                                                                                                                                                                                                                                                                                                                                                                     | \$ 335.00        | \$    | 150.00   |
| Beast radiator by Saldana lay down type no cap measures 20 3/4"x20"x2"                                                                                                                                                                                                                                                                                                                                                                                                                                                                                                                                                                                                                                                                                                                                                                                                                                                                                                                                                                                                                                                                                                                                                                                                                                                                                                                                                                                                                                                                                                                                                                                                                                                                                                                                                                                                                                                                                                                                                                                                                                                         | \$ 335.00        | \$    | 150.00   |
| Fluidyne radiator stand up no cap 20"x13 1/2"x2" 2-1/2"NPT top 1-1/2" NPT bottom                                                                                                                                                                                                                                                                                                                                                                                                                                                                                                                                                                                                                                                                                                                                                                                                                                                                                                                                                                                                                                                                                                                                                                                                                                                                                                                                                                                                                                                                                                                                                                                                                                                                                                                                                                                                                                                                                                                                                                                                                                               | \$ 300.00        | \$    | 125.00   |
| Fluidyne radiator stand up no cap 22"x14"x1/2" 2- 1/2"NPT top 1- 1/2" NPT bottom                                                                                                                                                                                                                                                                                                                                                                                                                                                                                                                                                                                                                                                                                                                                                                                                                                                                                                                                                                                                                                                                                                                                                                                                                                                                                                                                                                                                                                                                                                                                                                                                                                                                                                                                                                                                                                                                                                                                                                                                                                               | \$ 300.00        | \$    | 125.00   |
| <b>Tilton</b> onboard starter 10 tooth bolt in style for Silver Crown car                                                                                                                                                                                                                                                                                                                                                                                                                                                                                                                                                                                                                                                                                                                                                                                                                                                                                                                                                                                                                                                                                                                                                                                                                                                                                                                                                                                                                                                                                                                                                                                                                                                                                                                                                                                                                                                                                                                                                                                                                                                      | \$ 685.00        | \$    | 340.00   |
| Tilton onboard starter 9 tooth pinch clamp style for Silver Crown car                                                                                                                                                                                                                                                                                                                                                                                                                                                                                                                                                                                                                                                                                                                                                                                                                                                                                                                                                                                                                                                                                                                                                                                                                                                                                                                                                                                                                                                                                                                                                                                                                                                                                                                                                                                                                                                                                                                                                                                                                                                          | \$ 685.00        | \$    | 340.00   |
| Tilton Billet output housing 4.25" ball                                                                                                                                                                                                                                                                                                                                                                                                                                                                                                                                                                                                                                                                                                                                                                                                                                                                                                                                                                                                                                                                                                                                                                                                                                                                                                                                                                                                                                                                                                                                                                                                                                                                                                                                                                                                                                                                                                                                                                                                                                                                                        | \$ 1,200.00      | \$    | 600.00   |
| Tilton Cast output housing 4.25" ball                                                                                                                                                                                                                                                                                                                                                                                                                                                                                                                                                                                                                                                                                                                                                                                                                                                                                                                                                                                                                                                                                                                                                                                                                                                                                                                                                                                                                                                                                                                                                                                                                                                                                                                                                                                                                                                                                                                                                                                                                                                                                          | \$ 1,200.00      | \$    | 500.00   |
| Tilton 73 tooth flywheel                                                                                                                                                                                                                                                                                                                                                                                                                                                                                                                                                                                                                                                                                                                                                                                                                                                                                                                                                                                                                                                                                                                                                                                                                                                                                                                                                                                                                                                                                                                                                                                                                                                                                                                                                                                                                                                                                                                                                                                                                                                                                                       | \$ 525.00        | \$    | 260.00   |
| Tilton 5 1/2" OT-III Clutch                                                                                                                                                                                                                                                                                                                                                                                                                                                                                                                                                                                                                                                                                                                                                                                                                                                                                                                                                                                                                                                                                                                                                                                                                                                                                                                                                                                                                                                                                                                                                                                                                                                                                                                                                                                                                                                                                                                                                                                                                                                                                                    | \$ 775.00        | \$    | 350.00   |
| Tilton Silver Crown mount power steering pump to bell housing Chevy                                                                                                                                                                                                                                                                                                                                                                                                                                                                                                                                                                                                                                                                                                                                                                                                                                                                                                                                                                                                                                                                                                                                                                                                                                                                                                                                                                                                                                                                                                                                                                                                                                                                                                                                                                                                                                                                                                                                                                                                                                                            | \$ 200.00        | \$    | 100.00   |
| Tilton 26 spline steel yoke shaft                                                                                                                                                                                                                                                                                                                                                                                                                                                                                                                                                                                                                                                                                                                                                                                                                                                                                                                                                                                                                                                                                                                                                                                                                                                                                                                                                                                                                                                                                                                                                                                                                                                                                                                                                                                                                                                                                                                                                                                                                                                                                              | \$ 650.00        | \$    | 500.00   |
| Tilton Release bearings                                                                                                                                                                                                                                                                                                                                                                                                                                                                                                                                                                                                                                                                                                                                                                                                                                                                                                                                                                                                                                                                                                                                                                                                                                                                                                                                                                                                                                                                                                                                                                                                                                                                                                                                                                                                                                                                                                                                                                                                                                                                                                        | \$ 120.00        | \$    | 60.00    |
|                                                                                                                                                                                                                                                                                                                                                                                                                                                                                                                                                                                                                                                                                                                                                                                                                                                                                                                                                                                                                                                                                                                                                                                                                                                                                                                                                                                                                                                                                                                                                                                                                                                                                                                                                                                                                                                                                                                                                                                                                                                                                                                                | A                |       |          |