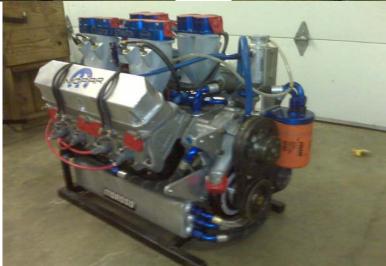

| Electrical and the second seco |                  |       |          |
|--------------------------------------------------------------------------------------------------------------------------------------------------------------------------------------------------------------------------------------------------------------------------------------------------------------------------------------------------------------------------------------------------------------------------------------------------------------------------------------------------------------------------------------------------------------------------------------------------------------------------------------------------------------------------------------------------------------------------------------------------------------------------------------------------------------------------------------------------------------------------------------------------------------------------------------------------------------------------------------------------------------------------------------------------------------------------------------------------------------------------------------------------------------------------------------------------------------------------------------------------------------------------------------------------------------------------------------------------------------------------------------------------------------------------------------------------------------------------------------------------------------------------------------------------------------------------------------------------------------------------------------------------------------------------------------------------------------------------------------------------------------------------------------------------------------------------------------------------------------------------------------------------------------------------------------------------------------------------------------------------------------------------------------------------------------------------------------------------------------------------------|------------------|-------|----------|
| Hoffman Auto Racing Use Parts Sa                                                                                                                                                                                                                                                                                                                                                                                                                                                                                                                                                                                                                                                                                                                                                                                                                                                                                                                                                                                                                                                                                                                                                                                                                                                                                                                                                                                                                                                                                                                                                                                                                                                                                                                                                                                                                                                                                                                                                                                                                                                                                               | le List (513) 69 | 7-953 | 37       |
| 10/6/2014                                                                                                                                                                                                                                                                                                                                                                                                                                                                                                                                                                                                                                                                                                                                                                                                                                                                                                                                                                                                                                                                                                                                                                                                                                                                                                                                                                                                                                                                                                                                                                                                                                                                                                                                                                                                                                                                                                                                                                                                                                                                                                                      | LIST PRICE       | SAI   | LE PRICE |
| Winters Rear 4.12:1 Medium weight axle ran at Oskaloosa with Kyle Larson last race                                                                                                                                                                                                                                                                                                                                                                                                                                                                                                                                                                                                                                                                                                                                                                                                                                                                                                                                                                                                                                                                                                                                                                                                                                                                                                                                                                                                                                                                                                                                                                                                                                                                                                                                                                                                                                                                                                                                                                                                                                             | \$ 1,600.00      | \$    | 750.00   |
| XYZ bird cages wing and non-wing pickups with dual row bearings (pr)                                                                                                                                                                                                                                                                                                                                                                                                                                                                                                                                                                                                                                                                                                                                                                                                                                                                                                                                                                                                                                                                                                                                                                                                                                                                                                                                                                                                                                                                                                                                                                                                                                                                                                                                                                                                                                                                                                                                                                                                                                                           | \$ 400.00        | \$    | 175.00   |
| XYZ angled broached RF torsion arm                                                                                                                                                                                                                                                                                                                                                                                                                                                                                                                                                                                                                                                                                                                                                                                                                                                                                                                                                                                                                                                                                                                                                                                                                                                                                                                                                                                                                                                                                                                                                                                                                                                                                                                                                                                                                                                                                                                                                                                                                                                                                             | \$ 45.00         | \$    | 20.00    |
| XYZ "S" bend LF torsion arm                                                                                                                                                                                                                                                                                                                                                                                                                                                                                                                                                                                                                                                                                                                                                                                                                                                                                                                                                                                                                                                                                                                                                                                                                                                                                                                                                                                                                                                                                                                                                                                                                                                                                                                                                                                                                                                                                                                                                                                                                                                                                                    | \$ 50.00         | \$    | 20.00    |
| XYZ Rear torsion arms RR 5" offset LR 3" offset fits XXX & most standard cars pair                                                                                                                                                                                                                                                                                                                                                                                                                                                                                                                                                                                                                                                                                                                                                                                                                                                                                                                                                                                                                                                                                                                                                                                                                                                                                                                                                                                                                                                                                                                                                                                                                                                                                                                                                                                                                                                                                                                                                                                                                                             | \$ 130.00        | \$    | 60.00    |
| Weld Direct Mount Hubs Ultra light w/ bearings pair                                                                                                                                                                                                                                                                                                                                                                                                                                                                                                                                                                                                                                                                                                                                                                                                                                                                                                                                                                                                                                                                                                                                                                                                                                                                                                                                                                                                                                                                                                                                                                                                                                                                                                                                                                                                                                                                                                                                                                                                                                                                            | \$ 430.00        | \$    | 200.00   |
| DMI Titanium spindles 3 1/4" B.C. Ti spud straight shaft                                                                                                                                                                                                                                                                                                                                                                                                                                                                                                                                                                                                                                                                                                                                                                                                                                                                                                                                                                                                                                                                                                                                                                                                                                                                                                                                                                                                                                                                                                                                                                                                                                                                                                                                                                                                                                                                                                                                                                                                                                                                       | \$ 190.00        | \$    | 85.00    |
| Steering arms Left combo and right (set) 3 1/4" B.C.                                                                                                                                                                                                                                                                                                                                                                                                                                                                                                                                                                                                                                                                                                                                                                                                                                                                                                                                                                                                                                                                                                                                                                                                                                                                                                                                                                                                                                                                                                                                                                                                                                                                                                                                                                                                                                                                                                                                                                                                                                                                           | \$ 95.00         | \$    | 35.00    |
| DMI 2K11 U-Joint 10 Races since new                                                                                                                                                                                                                                                                                                                                                                                                                                                                                                                                                                                                                                                                                                                                                                                                                                                                                                                                                                                                                                                                                                                                                                                                                                                                                                                                                                                                                                                                                                                                                                                                                                                                                                                                                                                                                                                                                                                                                                                                                                                                                            | \$ 200.00        | \$    | 50.00    |
| DMI 2K11 U-Joint 19 Races since new                                                                                                                                                                                                                                                                                                                                                                                                                                                                                                                                                                                                                                                                                                                                                                                                                                                                                                                                                                                                                                                                                                                                                                                                                                                                                                                                                                                                                                                                                                                                                                                                                                                                                                                                                                                                                                                                                                                                                                                                                                                                                            | \$ 200.00        | \$    | 50.00    |
| DMI Torque ball fits MPD tube                                                                                                                                                                                                                                                                                                                                                                                                                                                                                                                                                                                                                                                                                                                                                                                                                                                                                                                                                                                                                                                                                                                                                                                                                                                                                                                                                                                                                                                                                                                                                                                                                                                                                                                                                                                                                                                                                                                                                                                                                                                                                                  | \$ 100.00        | \$    | 40.00    |
| <b>DMI</b> Hard anodized torque ball housing inserts                                                                                                                                                                                                                                                                                                                                                                                                                                                                                                                                                                                                                                                                                                                                                                                                                                                                                                                                                                                                                                                                                                                                                                                                                                                                                                                                                                                                                                                                                                                                                                                                                                                                                                                                                                                                                                                                                                                                                                                                                                                                           | \$ 75.00         | \$    | 30.00    |
| MPD Torque Ball (Out Side Ball)                                                                                                                                                                                                                                                                                                                                                                                                                                                                                                                                                                                                                                                                                                                                                                                                                                                                                                                                                                                                                                                                                                                                                                                                                                                                                                                                                                                                                                                                                                                                                                                                                                                                                                                                                                                                                                                                                                                                                                                                                                                                                                | \$ 150.00        | \$    | 75.00    |
| MPD Left front Aluminum brake rotor                                                                                                                                                                                                                                                                                                                                                                                                                                                                                                                                                                                                                                                                                                                                                                                                                                                                                                                                                                                                                                                                                                                                                                                                                                                                                                                                                                                                                                                                                                                                                                                                                                                                                                                                                                                                                                                                                                                                                                                                                                                                                            | \$ 60.00         | \$    | 25.00    |
| MPD Torque ball housing machined down to line up pivot points                                                                                                                                                                                                                                                                                                                                                                                                                                                                                                                                                                                                                                                                                                                                                                                                                                                                                                                                                                                                                                                                                                                                                                                                                                                                                                                                                                                                                                                                                                                                                                                                                                                                                                                                                                                                                                                                                                                                                                                                                                                                  | \$ 200.00        | \$    | 65.00    |
| Benic/HAR Front Axles for Triple X, Maxim or Eagle 52"long                                                                                                                                                                                                                                                                                                                                                                                                                                                                                                                                                                                                                                                                                                                                                                                                                                                                                                                                                                                                                                                                                                                                                                                                                                                                                                                                                                                                                                                                                                                                                                                                                                                                                                                                                                                                                                                                                                                                                                                                                                                                     | \$ 190.00        | \$    | 125.00   |
| Wilwood LF/RR Brake caliper                                                                                                                                                                                                                                                                                                                                                                                                                                                                                                                                                                                                                                                                                                                                                                                                                                                                                                                                                                                                                                                                                                                                                                                                                                                                                                                                                                                                                                                                                                                                                                                                                                                                                                                                                                                                                                                                                                                                                                                                                                                                                                    | \$ 90.00         | \$    | 55.00    |
| Wilwood Inboard caliper Dynalite W/ Radial mount for .375 rotor                                                                                                                                                                                                                                                                                                                                                                                                                                                                                                                                                                                                                                                                                                                                                                                                                                                                                                                                                                                                                                                                                                                                                                                                                                                                                                                                                                                                                                                                                                                                                                                                                                                                                                                                                                                                                                                                                                                                                                                                                                                                | \$ 250.00        | \$    | 120.00   |
| Wilwood Billet 3 1/2" bolt spacing inboard caliper set up for 1.250" rotor                                                                                                                                                                                                                                                                                                                                                                                                                                                                                                                                                                                                                                                                                                                                                                                                                                                                                                                                                                                                                                                                                                                                                                                                                                                                                                                                                                                                                                                                                                                                                                                                                                                                                                                                                                                                                                                                                                                                                                                                                                                     | \$ 187.00        | \$    | 90.00    |
| Wilwood Billet pavement front caliper 5 1/4" bolt spacing set up for 1.250" rotor                                                                                                                                                                                                                                                                                                                                                                                                                                                                                                                                                                                                                                                                                                                                                                                                                                                                                                                                                                                                                                                                                                                                                                                                                                                                                                                                                                                                                                                                                                                                                                                                                                                                                                                                                                                                                                                                                                                                                                                                                                              | \$ 187.00        | \$    | 90.00    |
| Wilwood brake hats 2" offset 6x5"bc for studs 8x7.625" for rotor                                                                                                                                                                                                                                                                                                                                                                                                                                                                                                                                                                                                                                                                                                                                                                                                                                                                                                                                                                                                                                                                                                                                                                                                                                                                                                                                                                                                                                                                                                                                                                                                                                                                                                                                                                                                                                                                                                                                                                                                                                                               | \$ 100.00        | \$    | 45.00    |
| Wilwood 1.25" HD front brake rotors curved vane pair (PN160-3872)                                                                                                                                                                                                                                                                                                                                                                                                                                                                                                                                                                                                                                                                                                                                                                                                                                                                                                                                                                                                                                                                                                                                                                                                                                                                                                                                                                                                                                                                                                                                                                                                                                                                                                                                                                                                                                                                                                                                                                                                                                                              | \$ 180.00        | \$    | 90.00    |
| Red Devil Steel brake rotors used on pavement car .810"x12" 8 on 7.625" BC                                                                                                                                                                                                                                                                                                                                                                                                                                                                                                                                                                                                                                                                                                                                                                                                                                                                                                                                                                                                                                                                                                                                                                                                                                                                                                                                                                                                                                                                                                                                                                                                                                                                                                                                                                                                                                                                                                                                                                                                                                                     | \$ 495.00        | \$    | 350.00   |
| Beast radiator by Saldana lay down type no cap measures 18 1/4"x16 1/2"x2"                                                                                                                                                                                                                                                                                                                                                                                                                                                                                                                                                                                                                                                                                                                                                                                                                                                                                                                                                                                                                                                                                                                                                                                                                                                                                                                                                                                                                                                                                                                                                                                                                                                                                                                                                                                                                                                                                                                                                                                                                                                     | \$ 335.00        | \$    | 150.00   |
| Beast radiator by Saldana lay down type no cap measures 20 3/4"x20"x2"                                                                                                                                                                                                                                                                                                                                                                                                                                                                                                                                                                                                                                                                                                                                                                                                                                                                                                                                                                                                                                                                                                                                                                                                                                                                                                                                                                                                                                                                                                                                                                                                                                                                                                                                                                                                                                                                                                                                                                                                                                                         | \$ 335.00        | \$    | 150.00   |
| Fluidyne radiator stand up no cap 20"x13 1/2"x2" 2-1/2"NPT top 1-1/2" NPT bottom                                                                                                                                                                                                                                                                                                                                                                                                                                                                                                                                                                                                                                                                                                                                                                                                                                                                                                                                                                                                                                                                                                                                                                                                                                                                                                                                                                                                                                                                                                                                                                                                                                                                                                                                                                                                                                                                                                                                                                                                                                               | \$ 300.00        | \$    | 125.00   |
| Fluidyne radiator stand up no cap 22"x14"x1/2" 2- 1/2"NPT top 1- 1/2" NPT bottom                                                                                                                                                                                                                                                                                                                                                                                                                                                                                                                                                                                                                                                                                                                                                                                                                                                                                                                                                                                                                                                                                                                                                                                                                                                                                                                                                                                                                                                                                                                                                                                                                                                                                                                                                                                                                                                                                                                                                                                                                                               | \$ 300.00        | \$    | 125.00   |
| <b>Tilton</b> onboard starter 10 tooth bolt in style for Silver Crown car                                                                                                                                                                                                                                                                                                                                                                                                                                                                                                                                                                                                                                                                                                                                                                                                                                                                                                                                                                                                                                                                                                                                                                                                                                                                                                                                                                                                                                                                                                                                                                                                                                                                                                                                                                                                                                                                                                                                                                                                                                                      | \$ 685.00        | \$    | 340.00   |
| Tilton onboard starter 9 tooth pinch clamp style for Silver Crown car                                                                                                                                                                                                                                                                                                                                                                                                                                                                                                                                                                                                                                                                                                                                                                                                                                                                                                                                                                                                                                                                                                                                                                                                                                                                                                                                                                                                                                                                                                                                                                                                                                                                                                                                                                                                                                                                                                                                                                                                                                                          | \$ 685.00        | \$    | 340.00   |
| Tilton Billet output housing 4.25" ball                                                                                                                                                                                                                                                                                                                                                                                                                                                                                                                                                                                                                                                                                                                                                                                                                                                                                                                                                                                                                                                                                                                                                                                                                                                                                                                                                                                                                                                                                                                                                                                                                                                                                                                                                                                                                                                                                                                                                                                                                                                                                        | \$ 1,200.00      | \$    | 600.00   |
| Tilton Cast output housing 4.25" ball                                                                                                                                                                                                                                                                                                                                                                                                                                                                                                                                                                                                                                                                                                                                                                                                                                                                                                                                                                                                                                                                                                                                                                                                                                                                                                                                                                                                                                                                                                                                                                                                                                                                                                                                                                                                                                                                                                                                                                                                                                                                                          | \$ 1,200.00      | \$    | 500.00   |
| Tilton 73 tooth flywheel                                                                                                                                                                                                                                                                                                                                                                                                                                                                                                                                                                                                                                                                                                                                                                                                                                                                                                                                                                                                                                                                                                                                                                                                                                                                                                                                                                                                                                                                                                                                                                                                                                                                                                                                                                                                                                                                                                                                                                                                                                                                                                       | \$ 525.00        | \$    | 260.00   |
| Tilton 5 1/2" OT-III Clutch                                                                                                                                                                                                                                                                                                                                                                                                                                                                                                                                                                                                                                                                                                                                                                                                                                                                                                                                                                                                                                                                                                                                                                                                                                                                                                                                                                                                                                                                                                                                                                                                                                                                                                                                                                                                                                                                                                                                                                                                                                                                                                    | \$ 775.00        | \$    | 350.00   |
| Tilton Silver Crown mount power steering pump to bell housing Chevy                                                                                                                                                                                                                                                                                                                                                                                                                                                                                                                                                                                                                                                                                                                                                                                                                                                                                                                                                                                                                                                                                                                                                                                                                                                                                                                                                                                                                                                                                                                                                                                                                                                                                                                                                                                                                                                                                                                                                                                                                                                            | \$ 200.00        | \$    | 100.00   |
| Tilton 26 spline steel yoke shaft                                                                                                                                                                                                                                                                                                                                                                                                                                                                                                                                                                                                                                                                                                                                                                                                                                                                                                                                                                                                                                                                                                                                                                                                                                                                                                                                                                                                                                                                                                                                                                                                                                                                                                                                                                                                                                                                                                                                                                                                                                                                                              | \$ 650.00        | \$    | 500.00   |
| Tilton Release bearings                                                                                                                                                                                                                                                                                                                                                                                                                                                                                                                                                                                                                                                                                                                                                                                                                                                                                                                                                                                                                                                                                                                                                                                                                                                                                                                                                                                                                                                                                                                                                                                                                                                                                                                                                                                                                                                                                                                                                                                                                                                                                                        | \$ 120.00        | \$    | 60.00    |
|                                                                                                                                                                                                                                                                                                                                                                                                                                                                                                                                                                                                                                                                                                                                                                                                                                                                                                                                                                                                                                                                                                                                                                                                                                                                                                                                                                                                                                                                                                                                                                                                                                                                                                                                                                                                                                                                                                                                                                                                                                                                                                                                | A                |       |          |