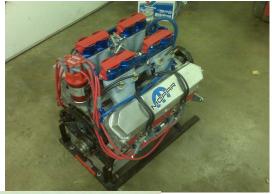

# Silver Crown open 360 engine

Mopar W9-RP built by Stanton maintained by Gaerte.

14 races since new 0 races since fresh
Engler injectors, ATI super damper, Mopar water pump, Barnes oil pump,
JE pistons, MSD ignition Dyno sheets upon request

Very strong and reliable motor. Over \$40,000 new Exceptional price at **\$17,500** 

|                        | Part Number               | List Price          | Sale Price |  |
|------------------------|---------------------------|---------------------|------------|--|
| Mopar A-8 Block        | P5153378                  | \$6,500.00          | \$5,000.00 |  |
| 9.015" Deck height     |                           |                     |            |  |
| W9 RP heads            | P5007904AB                | \$1,220.00          | \$875.00   |  |
| Raised Port heads no   | t cubed or ported         |                     |            |  |
| Bryant crankshafts     | P5007903                  | \$4,330.00          | \$3,300.00 |  |
| This lightweight 4340  | billet steel cran feature | es a 3.80" stroke,  |            |  |
| 2.00" rod journals, 34 | 0 mains and a generic     | 6-bolt rear flange. |            |  |
| Cam Cores              | P5007906                  | \$380.00            | \$300.00   |  |
| UGL camshaft for "AB'  | ' blocks. 2.125"          |                     |            |  |