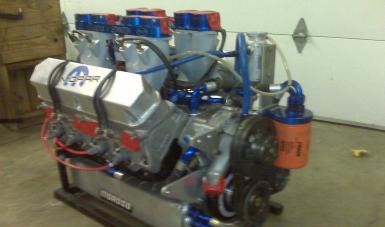

# Silver Crown open 360 engine

Mopar W9-RP built by Stanton maintained by Gaerte.

14 races since new 0 races since fresh
Engler injectors, ATI super damper, Mopar water pump, Barnes oil pump,
JE pistons, MSD ignition Dyno sheets upon request

Very strong and reliable motor. Over \$40,000 new Exceptional price at **\$17,500** 

|                        | Part Number               | List Price          | Sale Price |  |
|------------------------|---------------------------|---------------------|------------|--|
| Mopar A-8 Block        | P5153378                  | \$6,500.00          | \$5,000.00 |  |
| 9.015" Deck height     |                           |                     |            |  |
| W9 RP heads            | P5007904AB                | \$1,220.00          | \$875.00   |  |
| Raised Port heads no   | t cubed or ported         |                     |            |  |
| Bryant crankshafts     | P5007903                  | \$4,330.00          | \$3,300.00 |  |
| This lightweight 4340  | billet steel cran feature | es a 3.80" stroke,  |            |  |
| 2.00" rod journals, 34 | 0 mains and a generic     | 6-bolt rear flange. |            |  |
| Cam Cores              | P5007906                  | \$380.00            | \$300.00   |  |
| UGL camshaft for "AB'  | ' blocks. 2.125"          |                     |            |  |