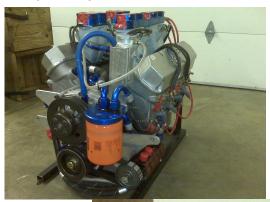

# Silver Crown open 360 engine

Mopar W9-RP built by Stanton maintained by Gaerte.

14 races since new 0 races since fresh
Engler injectors, ATI super damper, Mopar water pump, Barnes oil pump,
JE pistons, MSD ignition Dyno sheets upon request

Very strong and reliable motor. Over \$40,000 new Exceptional price at **\$17,500** 

|                        | Part Number               | List Price          | Sale Price |  |
|------------------------|---------------------------|---------------------|------------|--|
| Mopar A-8 Block        | P5153378                  | \$6,500.00          | \$5,000.00 |  |
| 9.015" Deck height     |                           |                     |            |  |
| W9 RP heads            | P5007904AB                | \$1,220.00          | \$875.00   |  |
| Raised Port heads no   | t cubed or ported         |                     |            |  |
| Bryant crankshafts     | P5007903                  | \$4,330.00          | \$3,300.00 |  |
| This lightweight 4340  | billet steel cran feature | es a 3.80" stroke,  |            |  |
| 2.00" rod journals, 34 | 0 mains and a generic     | 6-bolt rear flange. |            |  |
| Cam Cores              | P5007906                  | \$380.00            | \$300.00   |  |
| UGL camshaft for "AB'  | ' blocks. 2.125"          |                     |            |  |